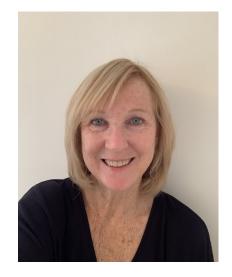

## **Wendy Harrington**

Location Surrey, Greater London Eye colour Blue

Height163 cmHair colourStrawberry Blond(e)Weight65.32 kgHair lengthMid Length

Playing age 45-65 Appearance White

**Accents** Cheshire, Derby, Dorset, English-Standard, German, Hampshire, Lincoln, London, Nottingham