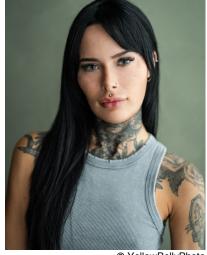

## Louanna Jasmin

© YellowBellyPhoto

| Location    | <b>Greater London</b> | Eye colour  | Green            |
|-------------|-----------------------|-------------|------------------|
| Height      | 170 cm                | Hair colour | Black            |
| Weight      | 55.50 kg              | Hair length | Long,Long        |
| Playing age | 23 - 35               | Voice       | Breathy, Relaxed |
| Appearance  | White                 |             |                  |